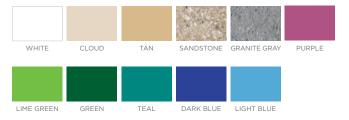

## AVAILABLE RESIN COLORS

Available Fabric Colors in marine or sling grade fabric. See website or catalog for details.

• COM available. Requires 10 yards per daybed.