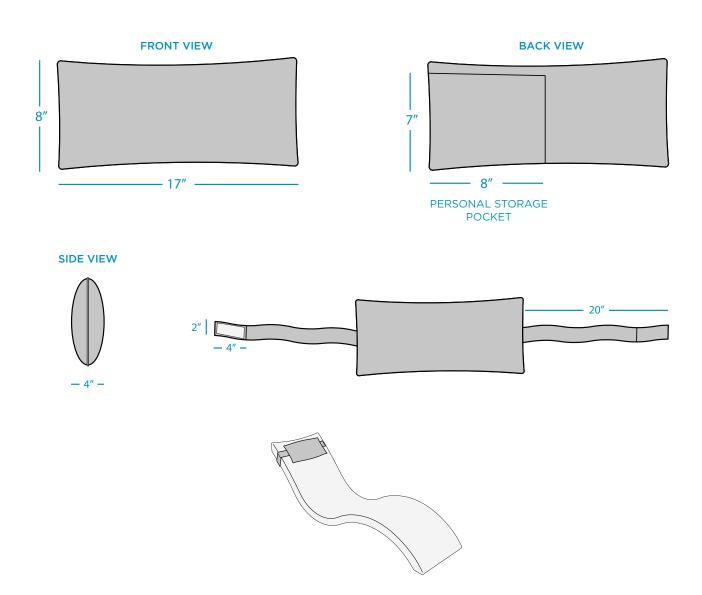

## CHAISE HEADREST PILLOW

### **SPECIFICATIONS**

WEIGHT 1 LB

#### **FEATURES**

- Designed for the Signature Chaise or Chaise Deep
- Perfect for residential or commercial use
- Crafted out of high-quality, outdoor fabrics and EZ-Dri foam core, allowing fast water draining and air circulation
- Fade and mold resistant
- Easy strap on and Velcro attachment
- Built-in pocket for cell phone, tablet, or personal belongings
- · Customize with optional embroidery