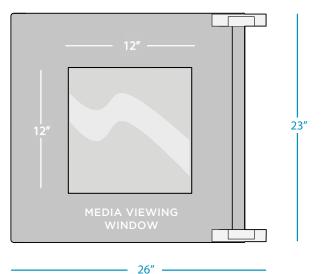

# **SPECIFICATIONS**

WEIGHT: 7 LBS

# SIDE VIEW 111' 23" 26"

### **BOTTOM VIEW**

# **FEATURES**

- Designed for the Signature Chaise or Chaise Deep
- · Perfect for residential or commercial use
- Built to withstand the sun, weather, and chemicals of any pool or outdoor environment
- Crafted of UV resistant materials and high quality, outdoor fabrics
- Easy slide on, slide off installation via interior grooves
- Touch screen compatible, media viewing window fits devices up to 11"
- · Customize with optional embroidery