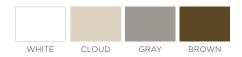

# **SIGNATURE**

# **CHAISE SHADE**

# **SPECIFICATIONS**

WEIGHT: 7 LBS

# SIDE VIEW 111' 23" 26"



### **BOTTOM VIEW**



# **FEATURES**

- Designed for the Signature Chaise or Chaise Deep
- · Perfect for residential or commercial use
- Built to withstand the sun, weather, and chemicals of any pool or outdoor environment
- Crafted of UV resistant materials and high quality, outdoor fabrics
- Easy slide on, slide off installation via interior grooves
- Touch screen compatible, media viewing window fits devices up to 11"
- · Customize with optional embroidery

## **AVAILABLE FRAME COLORS**



### **AVAILABLE FABRICS**

Available in marine or sling grade fabric. Website or catalog for details.

• COM available. Requires 2 yards per shade.