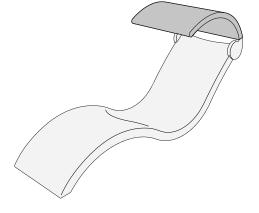

# **SIGNATURE**

# **CHAISE SHADE**

# **FEATURES**

- Designed for the Signature Chaise or Chaise Deep
- · Perfect for residential or commercial use
- Built to withstand the sun, weather, and chemicals of any pool or outdoor environment
- Crafted of UV resistant materials and high quality, outdoor fabrics
- Easy slide on, slide off installation via interior grooves
- Touch screen compatible, media viewing window fits devices up to 11"
- · Customize with optional embroidery