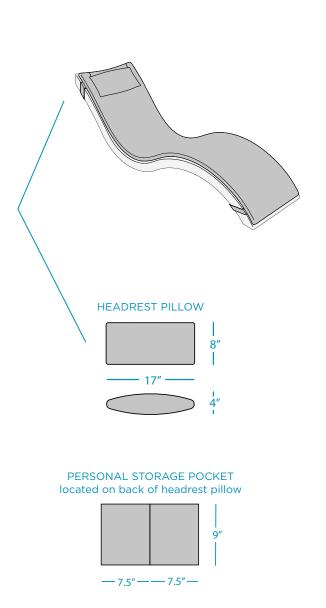

## **SPECIFICATIONS**

WEIGHT 15 LBS

### **FEATURES**

- Designed for out of water use with the Signature Chaise
- · Perfect for residential or commercial use
- Built to withstand the sun, weather, and chemicals of any pool or outdoor environment
- Crafted of high-quality, outdoor fabrics and EZ-Dri foam core, allowing fast water drainage and air circulation
- Fade and mold resistant
- · Secure in place using easy to adjust, Velcro attachment
- Features a built-in pillow and personal storage pocket