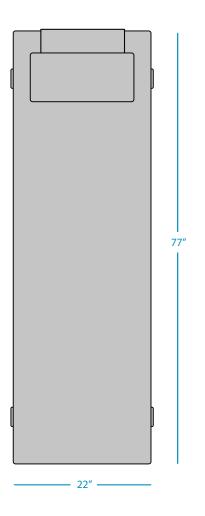

## CHAISE DEEP CUSHION

SPECIFICATIONS

WEIGHT 16 LBS

### **FEATURES**

- Designed for out of water use with the Signature Chaise Deep
- · Perfect for residential or commercial use
- Built to withstand the sun, weather, and chemicals of any pool or outdoor environment
- Crafted of high-quality, outdoor fabrics and EZ-Dri foam core, allowing fast water drainage and air circulation
- Fade and mold resistant
- · Secure in place using easy to adjust, Velcro attachment
- Features a built-in pillow and personal storage pocket