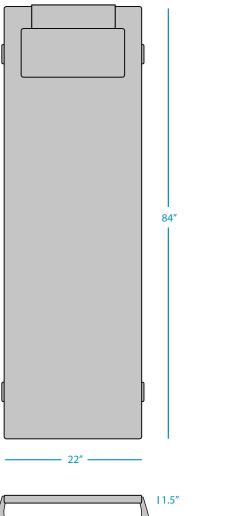

## CHAISE DEEP CUSHION

SPECIFICATIONS

WEIGHT 16 LBS

### **FEATURES**

- Designed for out of water use with the Signature Chaise Deep
- · Perfect for residential or commercial use
- Built to withstand the sun, weather, and chemicals of any pool or outdoor environment
- Crafted of high-quality, outdoor fabrics and EZ-Dri foam core, allowing fast water drainage and air circulation
- Fade and mold resistant
- · Secure in place using easy to adjust, Velcro attachment
- Features a built-in pillow and personal storage pocket