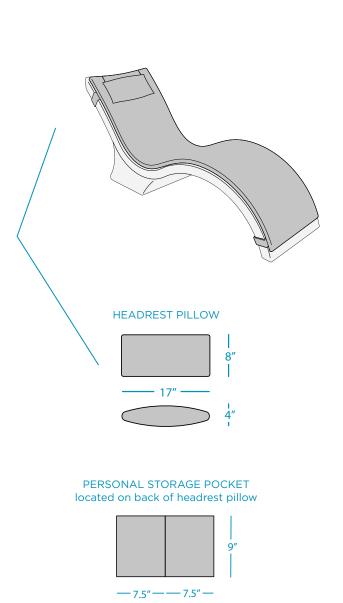

## CHAISE DEEP CUSHION

SPECIFICATIONS

WEIGHT 16 LBS

### **FEATURES**

- Designed for out of water use with the Signature Chaise Deep
- · Perfect for residential or commercial use
- Built to withstand the sun, weather, and chemicals of any pool or outdoor environment
- Crafted of high-quality, outdoor fabrics and EZ-Dri foam core, allowing fast water drainage and air circulation
- Fade and mold resistant
- · Secure in place using easy to adjust, Velcro attachment
- Features a built-in pillow and personal storage pocket