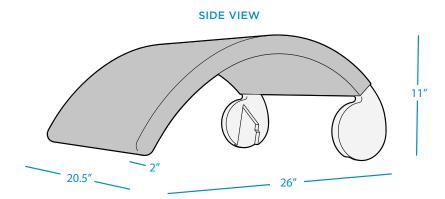

# **SIGNATURE**

## **CHAIR SHADE**

### **SPECIFICATIONS**

WEIGHT: 7 LBS









#### **FEATURES**

- Designed for the Signature Chair
- · Perfect for residential or commercial use
- Built to withstand the sun, weather, and chemicals of any pool or outdoor environment
- Crafted of UV resistant materials and high quality, outdoor fabrics
- Easy slide on, slide off installation via interior grooves
- · Customize with optional embroidery

#### **AVAILABLE FRAME COLORS**



#### **AVAILABLE FABRICS**

Available in marine or sling grade fabric. Website or catalog for details.

• COM available. Requires 2 yards per shade.