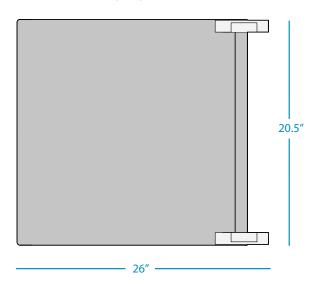

# **SIGNATURE**

## **CHAIR SHADE**

### **SPECIFICATIONS**

WEIGHT: 7 LBS









#### **FEATURES**

- Designed for the Signature Chair
- · Perfect for residential or commercial use
- Built to withstand the sun, weather, and chemicals of any pool or outdoor environment
- Crafted of UV resistant materials and high quality, outdoor fabrics
- Easy slide on, slide off installation via interior grooves
- · Customize with optional embroidery

#### **AVAILABLE FRAME COLORS**



#### **AVAILABLE FABRICS**

Available in marine or sling grade fabric. Website or catalog for details.

• COM available. Requires 2 yards per shade.