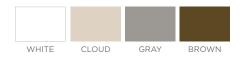

# **SIGNATURE**

## **CHAIR SHADE**

### **SPECIFICATIONS**

WEIGHT: 7 LBS









#### **FEATURES**

- Designed for the Signature Chair
- · Perfect for residential or commercial use
- Built to withstand the sun, weather, and chemicals of any pool or outdoor environment
- Crafted of UV resistant materials and high quality, outdoor fabrics
- Easy slide on, slide off installation via interior grooves
- · Customize with optional embroidery

#### **AVAILABLE FRAME COLORS**



#### **AVAILABLE FABRICS**

Available in marine or sling grade fabric. Website or catalog for details.

• COM available. Requires 2 yards per shade.