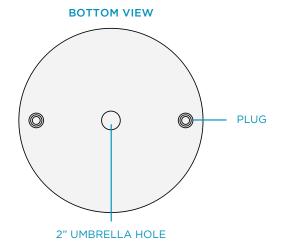

## FEATURES

- Designed for up to 15 inches of water
- Perfect for residential or commercial use
- Built to withstand the sun, weather, and chemicals of any pool or outdoor environment
- Compatible with all pool types, including vinyl
- Crafted of a high-quality, UV16 rated resin, color stabilized for up to 16,000 hours of direct sunlight
- Easy application via threaded plug system
- Central ice bin holds up to 10 cans of your choice 12 oz beverage
- Features a built-in umbrella hole for up to a 2-inch pole