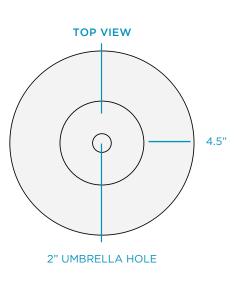

## FEATURES

- Designed for up to 15 inches of water
- Perfect for residential or commercial use
- Built to withstand the sun, weather, and chemicals of any pool or outdoor environment
- Compatible with all pool types, including vinyl
- Crafted of a high-quality, UV16 rated resin, color stabilized for up to 16,000 hours of direct sunlight
- Easy application via threaded plug system
- Central ice bin holds up to 10 cans of your choice 12 oz beverage
- Features a built-in umbrella hole for up to a 2-inch pole