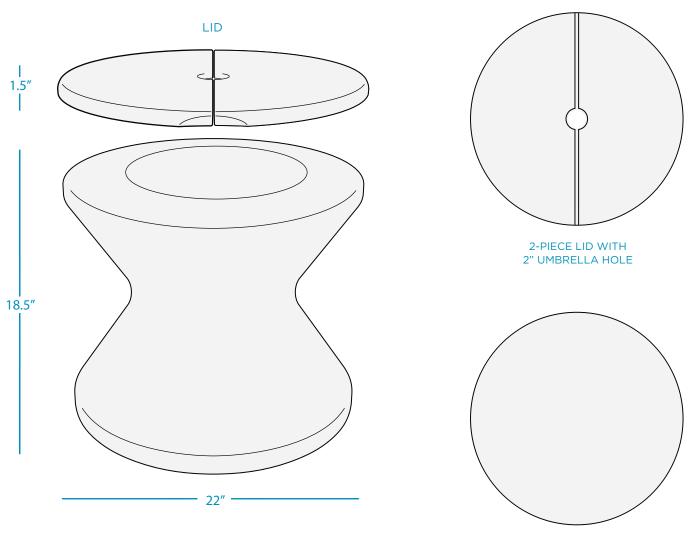

SIGNATURE 22" SIDE TABLE

SPECIFICATIONS

DESIGNED FOR USE IN UP TO 15" OF WATER

WEIGHT EMPTY: 26 LBS | WEIGHT FULL: 120 LBS

## FEATURES

- Designed for up to 15 inches of water
- Perfect for residential or commercial use
- Built to withstand the sun, weather, and chemicals of any pool or outdoor environment
- Compatible with all pool types, including vinyl
- Crafted of a high-quality, UV16 rated resin, color stabilized for up to 16,000 hours of direct sunlight
- Easy application via threaded plug system
- Central ice bin holds up to 10 cans of your choice 12 oz beverage
- Features a built-in umbrella hole for up to a 2-inch pole

## AVAILABLE COLORS

SIGNATURE 22" SIDE TABLE LIDS

SPECIFICATIONS

WEIGHT: 6 LBS

1-PIECE LID WITH NO HOLE