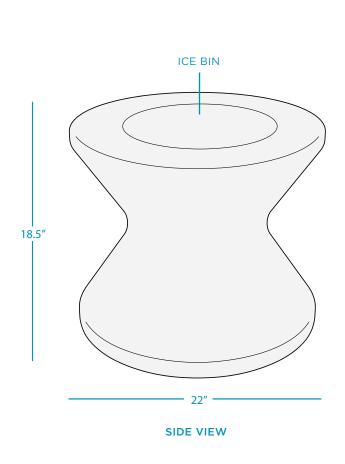

SIGNATURE 22" SIDE TABLE

SPECIFICATIONS

DESIGNED FOR USE IN UP TO 15" OF WATER

WEIGHT EMPTY: 26 LBS | WEIGHT FULL: 120 LBS

## FEATURES

- Designed for up to 15 inches of water
- Perfect for residential or commercial use
- Built to withstand the sun, weather, and chemicals of any pool or outdoor environment
- Compatible with all pool types, including vinyl
- Crafted of a high-quality, UV16 rated resin, color stabilized for up to 16,000 hours of direct sunlight
- Easy application via threaded plug system
- Central ice bin holds up to 10 cans of your choice 12 oz beverage
- Features a built-in umbrella hole for up to a 2-inch pole