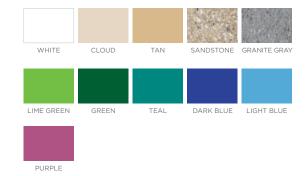

## AVAILABLE COLORS

SIGNATURE 22" SIDE TABLE LIDS

SPECIFICATIONS

WEIGHT: 6 LBS

1-PIECE LID WITH NO HOLE