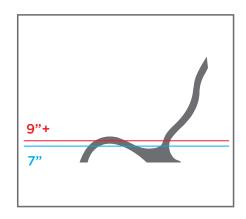

- 6.5" CHAIR SEAT HEIGHT: The Chair's seat is 2.5" in height. Using the Chair in water depths up to 2.5" will allow you to remain mostly dry.
- 4"-9" IDEAL WATER DEPTH: The ideal depth for the perfect mix of above water and in-water relaxation.
- 9"+ DO NOT USE: Floating and bobbing will occur. Do not use the Chair in water depths over 9". Instead, consider the Chaise Deep.