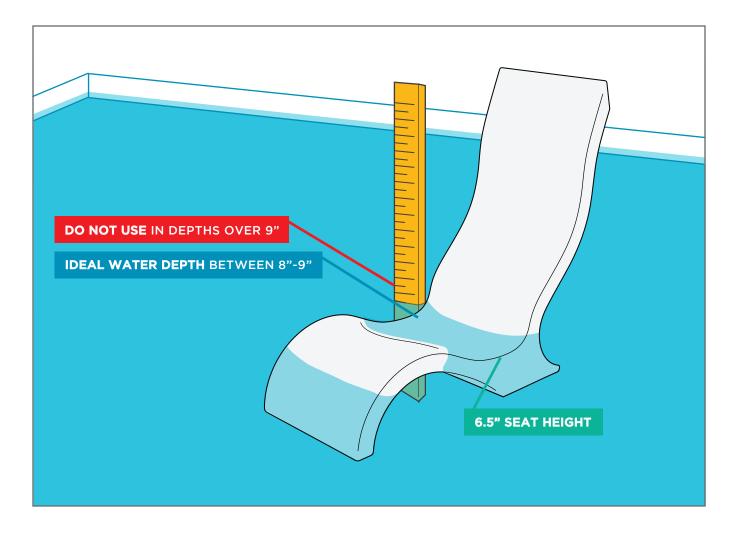

## WATER DEPTH GUIDE

SIGNATURE CHAIR DESIGNED FOR UP TO 9" OF WATER

- 6.5" CHAIR SEAT HEIGHT: The Chair's seat is 2.5" in height. Using the Chair in water depths up to 2.5" will allow you to remain mostly dry.
- 4"-9" IDEAL WATER DEPTH: The ideal depth for the perfect mix of above water and in-water relaxation.
- 9"+ DO NOT USE: Floating and bobbing will occur. Do not use the Chair in water depths over 9". Instead, consider the Chaise Deep.