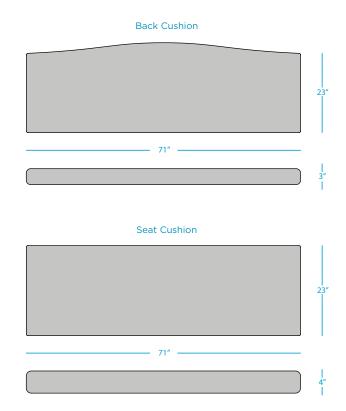

## **AVAILABLE FABRICS**

Cushions included with Sofa.

Available in all marine grade, sling grade, and furniture grade fabrics. Over 400 options available. See website or catalog for details.