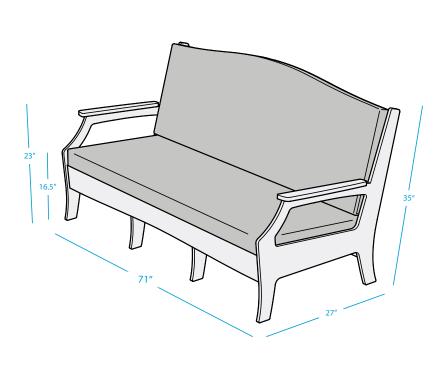

WEIGHT: 120 LBS





## **FEATURES**

- Perfect for residential or commercial settings
- Crafted of an extruded, high density polyethylene
- UV stable, moisture and mildew resistant
- Withstands outdoor environment without swelling, splintering, fading, or warping
- High quality cushions made of outdoor fabrics and EZ-Dri foam, allowing fast water drainage and air circulation
- · Stainless steel hardware
- · Assembly required

## **AVAILABLE FABRICS**

Cushions included with Sofa.

Available in all marine grade, sling grade, and furniture grade fabrics. Over 400 options available. See website or catalog for details.

## **AVAILABLE COLORS**



## CUSTOMIZABLE SEAT BACK STYLES









LATTICE

TRELLIS

GREEK KEY

FLORAL