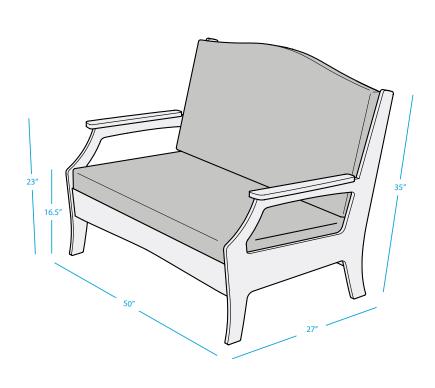

WEIGHT: 90 LBS





## **FEATURES**

- Perfect for residential or commercial settings
- Crafted of an extruded, high density polyethylene
- UV stable, moisture and mildew resistant
- Withstands outdoor environment without swelling, splintering, fading, or warping
- High quality cushions made of outdoor fabrics and EZ-Dri foam, allowing fast water drainage and air circulation
- · Stainless steel hardware
- · Assembly required

## **AVAILABLE FABRICS**

Cushions included with Loveseat.

Available in all marine grade, sling grade, and furniture grade fabrics. Over 400 options available. See website or catalog for details.

## **AVAILABLE COLORS**



## **CUSTOMIZABLE SEAT BACK STYLES**









LATTICE

TRELLIS

GREEK KEY FLO