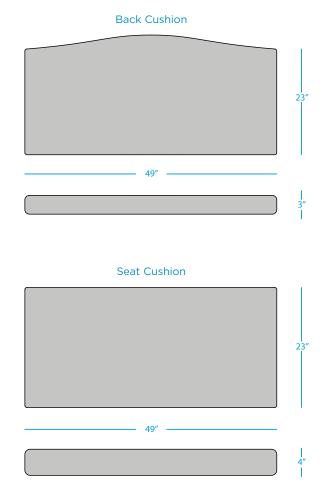

## **AVAILABLE FABRICS**

Cushions included with Loveseat.

Available in all marine grade, sling grade, and furniture grade fabrics. Over 400 options available. See website or catalog for details.