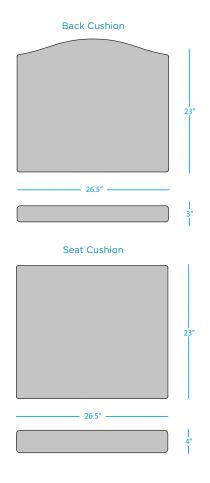

## **AVAILABLE FABRICS**

Cushions included with Club Chair.

Available in all marine grade, sling grade, and furniture grade fabrics. Over 400 options available. See website or catalog for details.