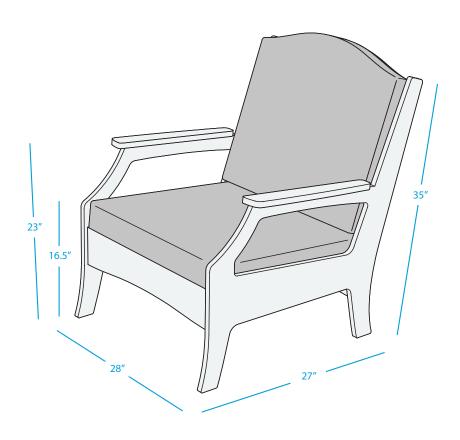

WEIGHT: 45 LBS





## **FEATURES**

- Perfect for residential or commercial settings
- Crafted of an extruded, high density polyethylene
- UV stable, moisture and mildew resistant
- · Withstands outdoor environment without swelling, splintering, fading, or warping
- High quality cushions made of outdoor fabrics and EZ-Dri foam, allowing fast water drainage and air circulation
- · Stainless steel hardware
- · Assembly required

## **AVAILABLE FABRICS**

Cushions included with Club Chair.

Available in all marine grade, sling grade, and furniture grade fabrics. Over 400 options available. See website or catalog for details.

## **AVAILABLE COLORS**



## CUSTOMIZABLE SEAT BACK STYLES









TRELLIS