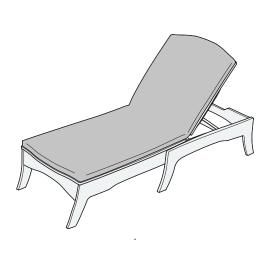

## **FEATURES**

- Designed for the Legacy Chaise
- Perfect for residential or commercial settings
- Built to withstand the harsh outdoor environment
- Crafted of high quality, outdoor fabrics
- EZ-Dri foam interior allows fast water drainage and air circulation
- Secure in place with easy strap and buckle system
- · Adds comfort, style, and convenience