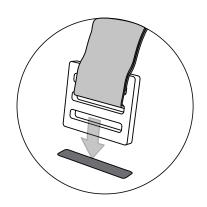

WEIGHT: 5 LB

Strap and buckle system for easy attachment to the Chaise. Located on bottom of cushion.