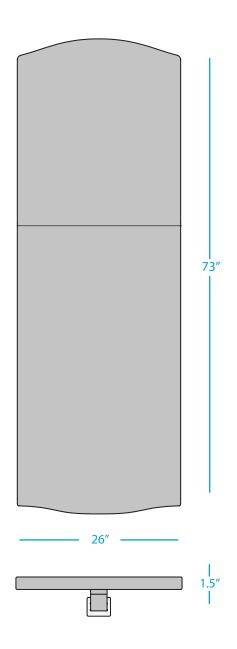

WEIGHT: 5 LB

Strap and buckle system for easy attachment to the Chaise. Located on bottom of cushion.