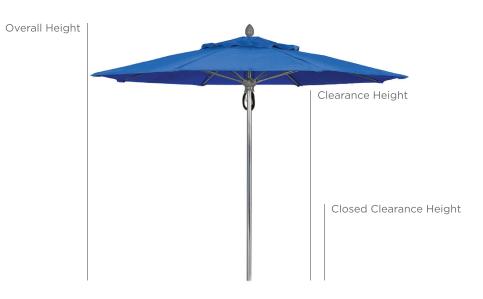

## SPECIFICATIONS

Overall Height: 102 in | 260 cm Clearance: 81.5 in | 207 cm Closed Clearance: 37 in | 94 cm Pole Diameter: 1.5 in | 4 cm Weight: 26 lbs | 12 kg Operation: Pulley and pin

Vertex Finial