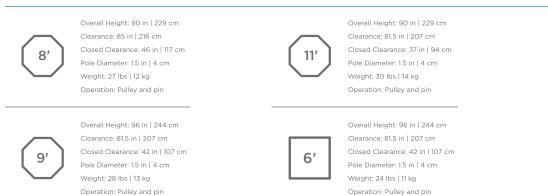

## SPECIFICATIONS

Overall Height: 102 in | 260 cm Clearance: 81.5 in | 207 cm Closed Clearance: 37 in | 94 cm Pole Diameter: 1.5 in | 4 cm Weight: 26 lbs | 12 kg Operation: Pulley and pin

Vertex Finial