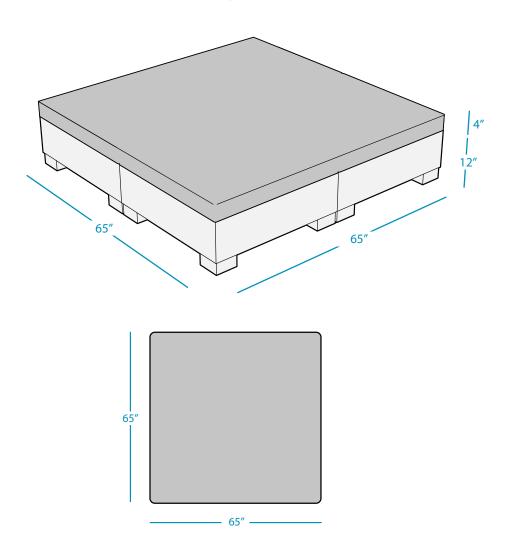

# SQUARE SUNBED with FLAT CUSHION

**SPECIFICATIONS** 

#### **DESIGNED FOR UP TO 10" OF WATER**

WEIGHT EMPTY: 152 LBS | WEIGHT FULL: 1344 LBS

### **FEATURES**

- Perfect for residential or commercial settings
- Can be used in-pool in up to 10" of water
- Withstands outdoor environment without swelling, splintering, fading, or warping
- Base crafted of a UV16 rated resin, color stabilized for up to 16,000 hours of direct sunlight
- High quality cushions made of outdoor fabrics and EZ-Dri foam, allowing fast water drainage and air circulation
- Optional threaded plug system adds weight for in-water or anchored applications