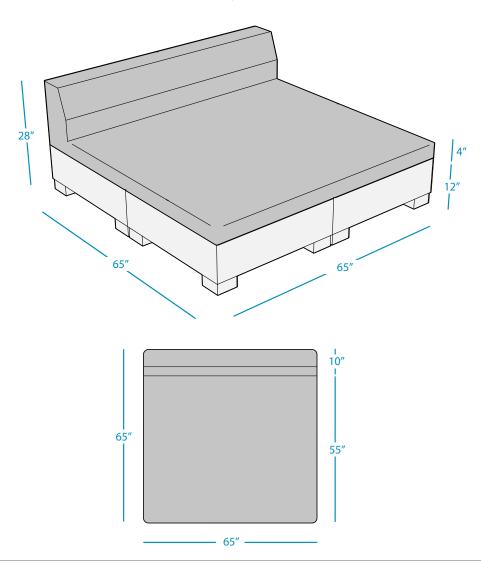

# SQUARE SUNBED with BACKREST CUSHION

**SPECIFICATIONS** 

#### **DESIGNED FOR UP TO 10" OF WATER**

WEIGHT EMPTY: 164 LBS | WEIGHT FULL: 1356 LBS

### **FEATURES**

- Perfect for residential or commercial settings
- Can be used in-pool in up to 10" of water
- Withstands outdoor environment without swelling, splintering, fading, or warping
- Base crafted of a UV16 rated resin, color stabilized for up to 16,000 hours of direct sunlight
- High quality cushions made of outdoor fabrics and EZ-Dri foam, allowing fast water drainage and air circulation
- Optional threaded plug system adds weight for in-water or anchored applications