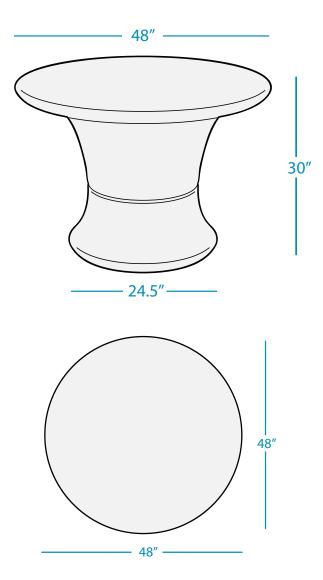

## AVAILABLE COLORS

DESIGNED FOR UP TO 27" OF WATER

WEIGHT EMPTY: 80 LBS | WEIGHT FULL: 185 LBS