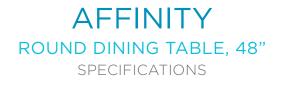

DESIGNED FOR UP TO 27" OF WATER

WEIGHT EMPTY: 56 LBS | WEIGHT FULL: 161 LBS



## FEATURES

- Perfect for residential or commercial settings
- Can be used in-pool in up to 27" of water
- Withstands outdoor environment without swelling, splintering, fading, or warping
- Crafted of a UV16 rated resin, color stabilized for up to 16,000 hours of direct sunlight
- Optional threaded plug system adds weight for in-water or anchored applications
- Easy, 2-piece assembly

## AVAILABLE COLORS





DESIGNED FOR UP TO 27" OF WATER

WEIGHT EMPTY: 80 LBS | WEIGHT FULL: 185 LBS



## FEATURES

- Perfect for residential or commercial settings
- Can be used in-pool in up to 27" of water
- Withstands outdoor environment without swelling, splintering, fading, or warping
- Crafted of a UV16 rated resin, co