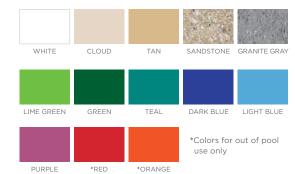

DESIGNED FOR UP TO 27" OF WATER

WEIGHT EMPTY: 56 LBS | WEIGHT FULL: 161 LBS



## FEATURES

- Perfect for residential or commercial settings
- Can be used in-pool in up to 27" of water
- Withstands outdoor environment without swelling, splintering, fading, or warping
- Crafted of a UV16 rated resin, color stabilized for up to 16,000 hours of direct sunlight
- Optional threaded plug system adds weight for in-water or anchored applications
- Easy, 2-piece assembly

## AVAILABLE COLORS





DESIGNED FOR UP TO 27" OF WATER

WEIGHT EMPTY: 80 LBS | WEIGHT FULL: 185 LBS



## FEATURES

- Perfect for residential or commercial settings
- Can be used in-pool in up to 27" of water
- Withstands outdoor environment without swelling, splintering, fading, or warping
- Crafted of a UV16 rated resin, color stabilized for up to 16,000 hours of direct sunlight
- Optional threaded plug system adds weight for in-water or anchored applications
- Easy, 2-piece assembly

## AVAILABLE COLORS