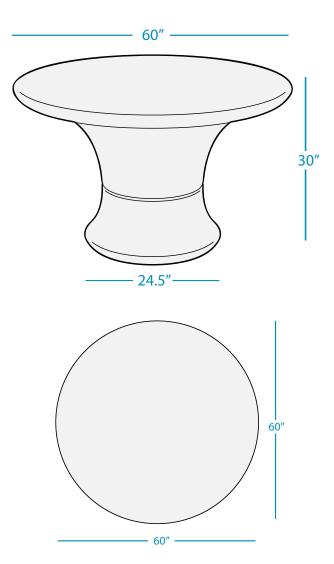

## AVAILABLE COLORS

DESIGNED FOR UP TO 27" OF WATER

WEIGHT EMPTY: 80 LBS | WEIGHT FULL: 185 LBS