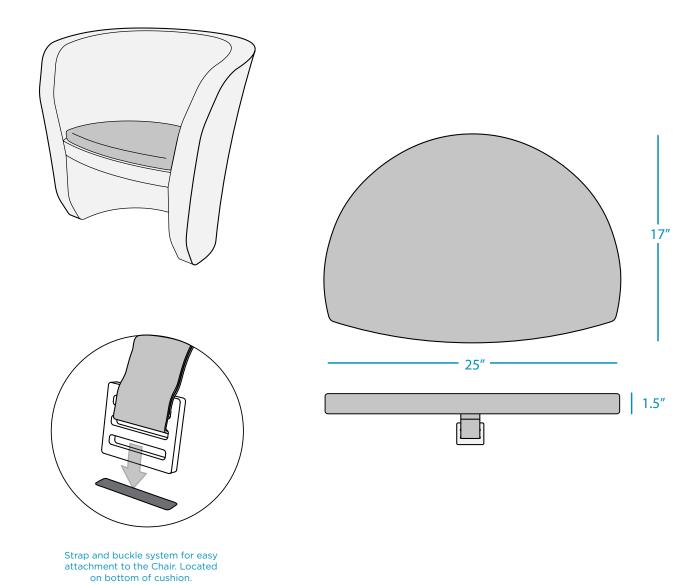

## CHAIR SEAT CUSHION

**SPECIFICATIONS** 

WEIGHT: 1 LBS

## **FEATURES**

- Designed for the Affinity Chair in up to 16" of water
- Perfect for residential or commercial settings
- Built to withstand the harsh outdoor environment
- Crafted of high quality, water resistant outdoor fabrics
- EZ-Dri foam interior allows fast water drainage and air circulation
- Secure in place with easy strap and buckle system
- · Adds comfort, style, and convenience